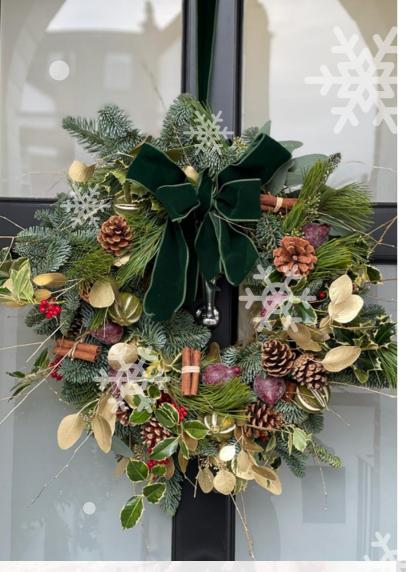

#### Classic Wreath

Our classic wreath is made using fresh pine, festive dried fruit, cinnamon sticks and pine cones mixed with seasonal berries

Classic £75.00 Large £95.00 Abundant £130.00 **Plus delivery** calculated on mileage