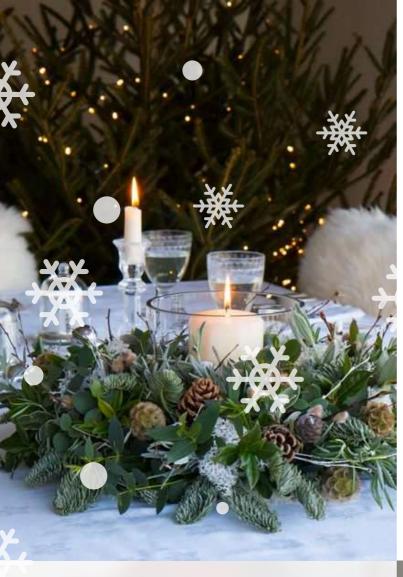

#### Table Centres

Table centrepieces with mixed Christmas foliages, cones, fruit slices some fresh flowers and a candle

### pricing

Standard £65.00 Super £85.00 Luxury £125.00 Plus delivery calculated on mileage