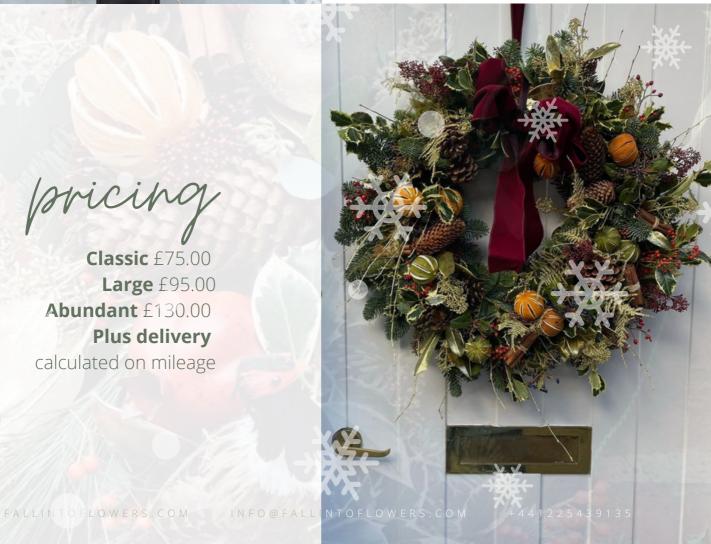

#### Classic Wreath

Our classic wreath is made using fresh pine, festive dried fruit, cinnamon sticks and pine cones mixed with seasonal berries

Classic £75.00 Large £95.00 Abundant £130.00 **Plus delivery** calculated on mileage