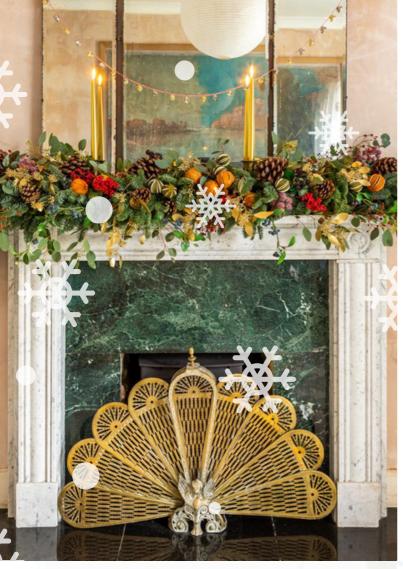

### Mantle

Our Classic pine and mixed foliage garland with cones. Opt for a more Opulent look with added Hydrangeas

Classic £35.00 per ft
Opulent £55.00 per ft
Lighting is an additional £16.50

Plus delivery

calculated on mileage