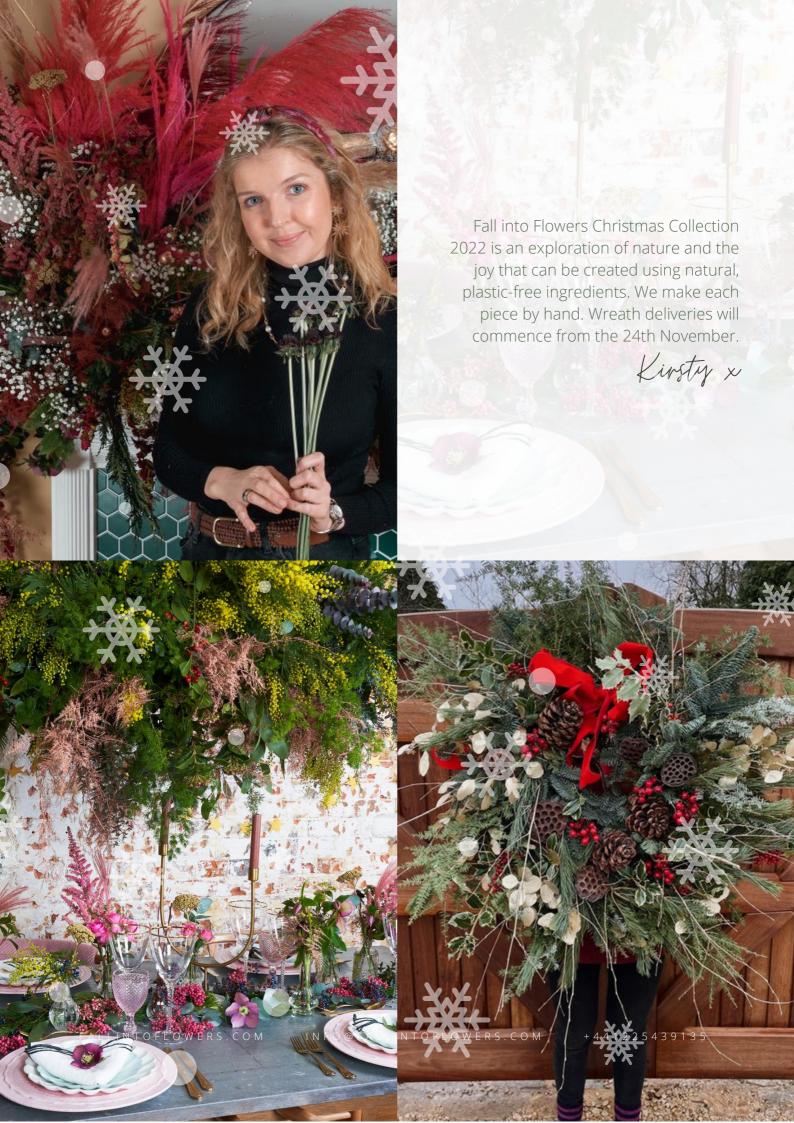

#### FALL INTO FLOWERS

WEDDINGS FLORAL DESIGN







DECORATIONS











#### Classic Wreath

Our classic wreath is made using fresh pine, festive dried fruit, cinnamon sticks and pine cones mixed with seasonal berries



Classic £75.00 Large £95.00 Abundant £130.00 **Plus delivery** calculated on mileage





#### Eucalyptus & Lime/Orange Wreath

This is one of our most popular wreaths, it's got an iced tone to it. We add a touch of silver or to make gold to make it pop. Tied with our signature velvet green ribbon. We incorporate oranges or limes, or a mixture of both.



Classic £75.00
Large £95.00
Abundant £130.00
Plus delivery
calculated on mileage





#### Surprise Wreath!

Each year we design a wreath that is a surprise - it's a florists choice and will never disappoint. We use our signature luxurious green velvet ribbon, and everything else will be