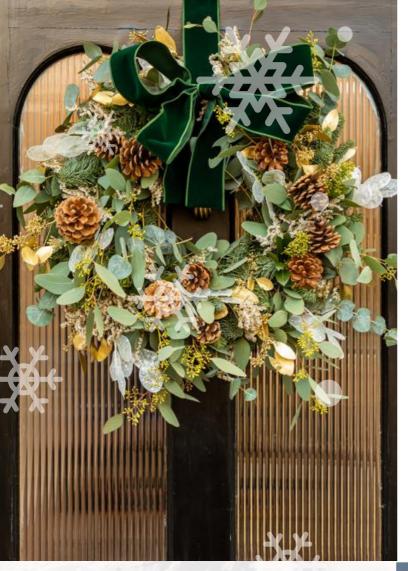

#### Eucalyptus & Lime/Orange Wreath

This is one of our most popular wreaths, it's got an iced tone to it. We add a touch of silver or to make gold to make it pop. Tied with our signature velvet green ribbon. We incorporate oranges or limes, or a mixture of both.

Classic £75.00
Large £95.00
Abundant £130.00
Plus delivery
calculated on mileage