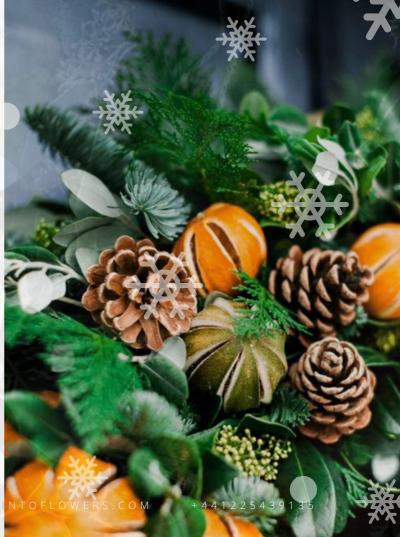

#### Classic Wreath

Our classic wreath is made using fresh pine, festive dried fruit, cinnamon sticks and pine cones mixed with seasonal berries

Classic £75.00 Large £95.00 Abundant £130.00 **Plus delivery** calculated on mileage