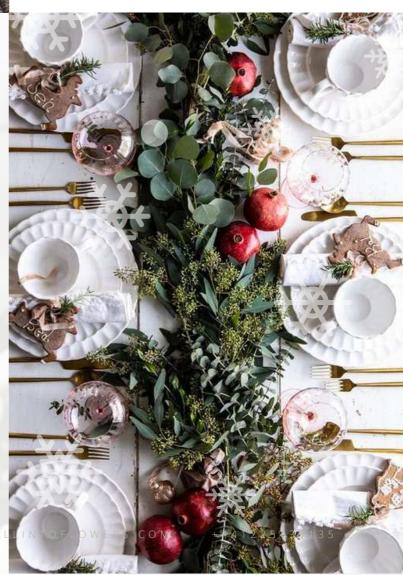

#### Table Centres

Table centrepieces with mixed Christmas foliages, cones, fruit slices some fresh flowers and a candle

### pricing

Standard £65.00 Super £85.00 Luxury £125.00 Plus delivery calculated on mileage