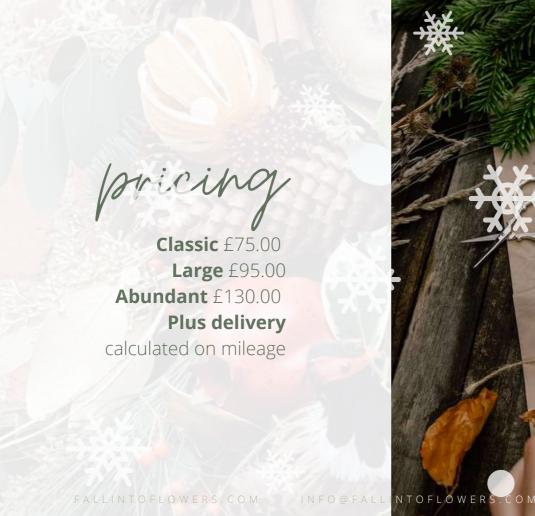

#### Classic Wreath

Our classic wreath is made using fresh pine, festive dried fruit, cinnamon sticks and pine cones mixed with seasonal berries

Classic £75.00 Large £95.00 Abundant £130.00 **Plus delivery** calculated on mileage

Classic £75.00
Large £95.00
Abundant £130.00
Plus delivery
calculated on mileage